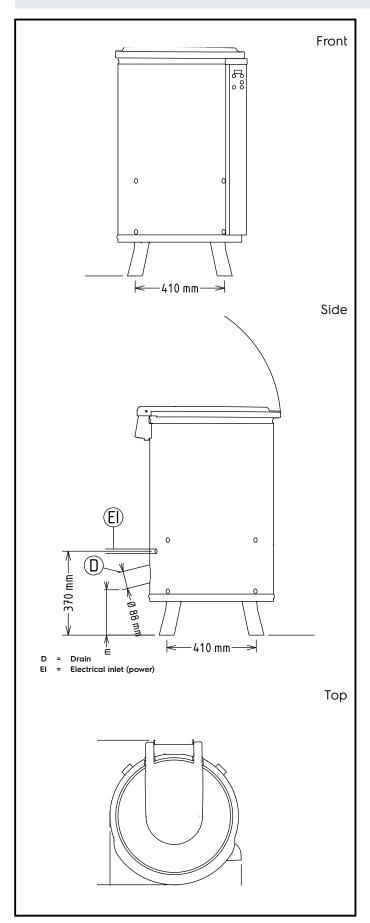

Capacity:

ISO 9001; ISO 14001 kg/ Performance (up to):

Cycle

**Key Information:** 

External dimensions, Width: 578 mm External dimensions, Depth: 639 mm External dimensions, Height: 1005 mm

Shipping weight:

601979 (ELX65F5) 68 kg 601987 (ELX65F25) 71 kg 65 lt Well Capacity: 65 lt Usable well capacity:

Load per cycle - light

18 UNITS OF LETTUCE vegetables: